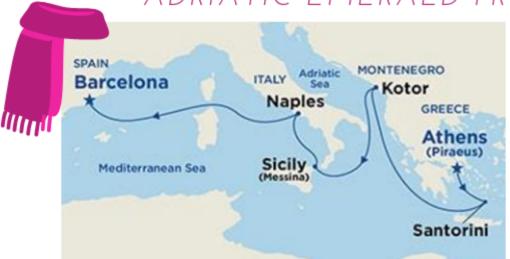

## PRINCESS CRUISES: FROM ATHENS TO BARCELONA

**AVAILABLE SAILING DATE: AUG 24** OTHER DATES: JUN 01/22, JUL 13, AUG 3: SEP 14

> 7 NIGHTS MEDITERRANEAN & ADRIATIC EMERALD PRINCESS®

Interior fares from \$624