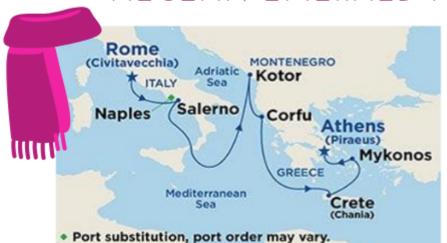

## **PRINCESS CRUISES:** FROM ROME TO ATHENS

**AVAILABLE SAILING DATE: JUL 27** OTHER DATES: MAY 25, JUN 15, JUL 6, **AUG 17; SEP 7** 

> 7 NIGHTS MEDITERRANEAN & AEGEAN EMERALD PRINCESS®

Interior fares from \$724

Ports of call and schedules are subject to change without prior notice. Fares are per guest, based on twin share, in US dollars. It includes your cruise accommodation, meals and entertainment onboard. All other taxes, fees and options are additional. Space is limited, served on "first-come-firstserved" basis and fares & taxes may change without notice. For more details on limits of this package, please refer to General Information found in the back of all Princess brochures. Gratuities are additional per guest per night Inside - Balcony \$13.50, Mini Suite \$14.50 & Suite \$15.50.