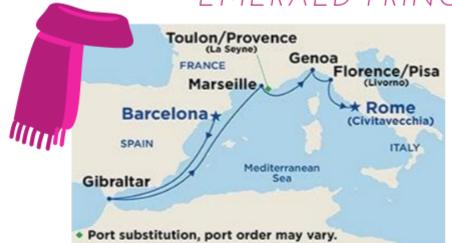

## PRINCESS CRUISES: FROM BARCELONA TO ROME

**AVAILABLE SAILING DATE: AUG 10** OTHER DATES: JUN 08/29, JUL 20, AUG 31; OCT 27 ONBOARD NEW! SKY **PRINCESS** 

> 7 NIGHTS MEDITERRANEAN EMERALD PRINCESS®

Interior fares from \$534